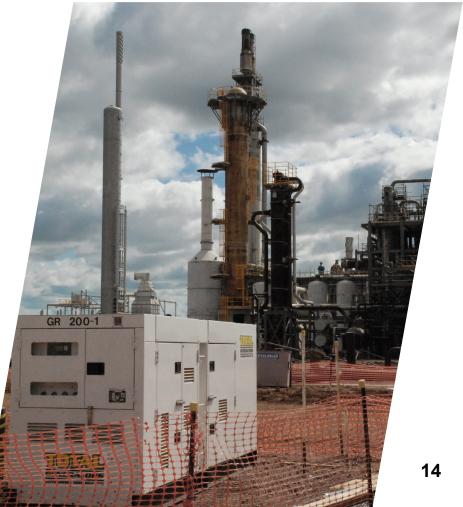

### **Oil, Gas and Petrochemical**

- Drill rig power generation supply
- Temporary power solutions for exploration or raise bore projects
- Power supply to meet offshore zone 2 specifications
- Emergency response power supply