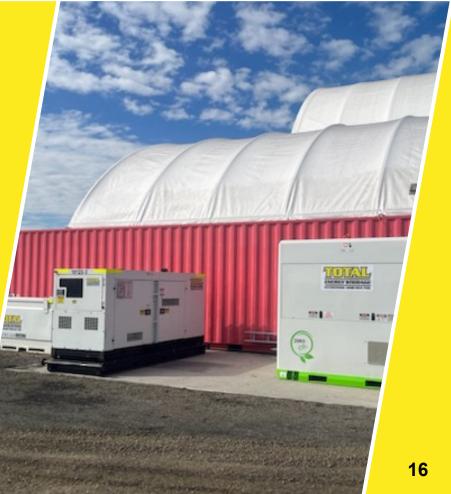

Power equipment supply services include:

- Generators and Power Stations
- Battery Energy Storage System 30kW to 500kW
- Transformers 250 kVA to 6000 kVA
- Distribution Boards 10 / 240V 400Amp/415V
- Cables and Power Locks to 11,000 volts
- Load Banks 1,000W to 1,000kW
- Fuel Cells 1,000 litre to 79,000 litres
- Switchboards > 800 Amp/ 415 Volt 3 / 4 Pole

#### Hybrid Generators and Battery Energy Storage Systems (BESS)

Our Hybrid Generators, combine the reliability of traditional diesel generators with the sustainability of solar power and the efficiency of battery storage. This unique hybrid system seamlessly integrates all multiple power sources to provide a continuous and reliable power supply, reducing fuel consumption and operating costs while minimising carbon emissions.