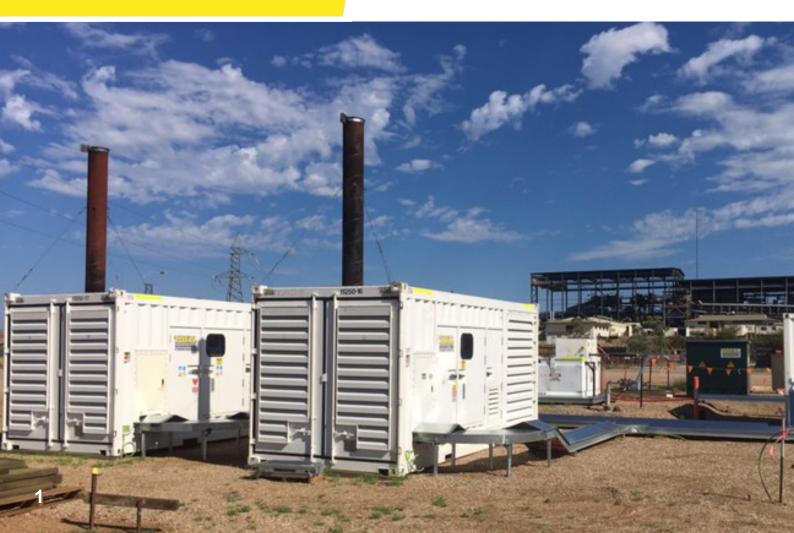

#### **Power Equipment**

We have the most comprehensive and diverse range of diesel and gas generators in Australia.

Whether its trailer or skid mounted, we give you many varieties of options so we can deliver the most suitable Power Generation solution for meeting the needs of our clients.

Power equipment supply services include:

- Generators and Power Stations
- Battery Energy Storage System 30kW to 500kW
- Transformers 250 kVA to 6000 kVA
- Distribution Boards 10 / 240V 400Amp/415V
- Cables and Power Locks to 11,000 volts
- Load Banks 1,000W to 1,000kW
- Fuel Cells 1,000 litre to 79,000 litres
- Switchboards > 800 Amp/ 415 Volt 3 / 4 Pole