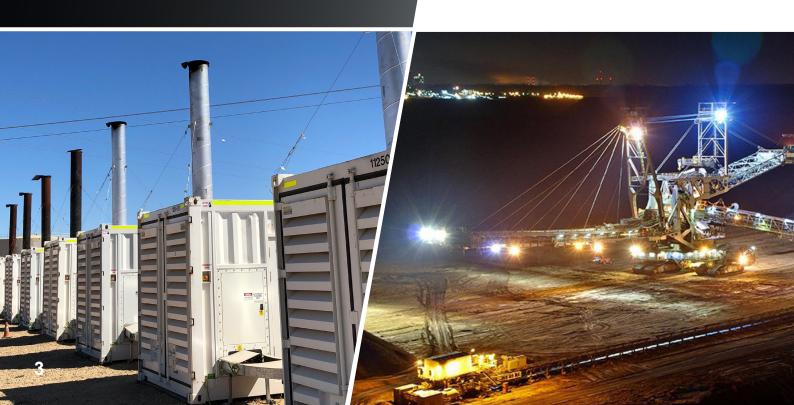

# WHAT WE DO

At Total Generators our focus is to deliver embedded power generation solutions that align exactly with your poer requirements so you get the best possible results. Our variety of solutions includes gas, solar or diesel generators and power stations ranging from 20kVA to 20 Megawatts.

#### **Power Station Design**

From small 20kVA generators through to synchronised multi-units up to 20 Megawatts, our power stations are designed and built for durability, reliability and consistent fail-safe performance.

## Mining

- Standalone diesel or gas generators
- Mine camp accommodation power 200 kW to 5,000 kW
- Mine expansion power solutions
- High voltage drag line testing and walking
- Long term power station solutions