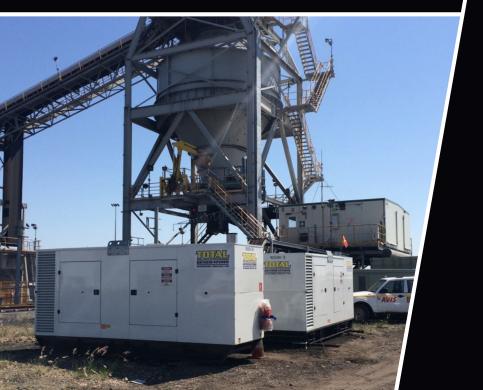

#### **Power Station Design**

From small 20kVA generators through to synchronised multi-units up to 20 Megawatts, our power stations are designed and built for durability, reliability and consistent fail-safe performance.

#### **Power Equipment**

We have the most comprehensive and diverse range of diesel and gas generators in Australia.

Whether its trailer or skid mounted, we give you many varieties of options so we can deliver the most suitable Power Generation solution for meeting the needs of our clients.