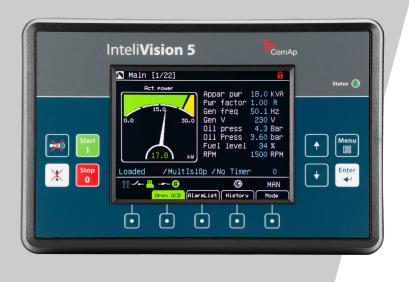

#### **Generator Monitoring**

Total Generators offer remote monitoring services that give performance visibility at your site and ours.

This cloud based service can be accessed from any computer, tablet or smartphone. It is a convenient, security code protected and easy method for remote monitoring the generator or power supply.