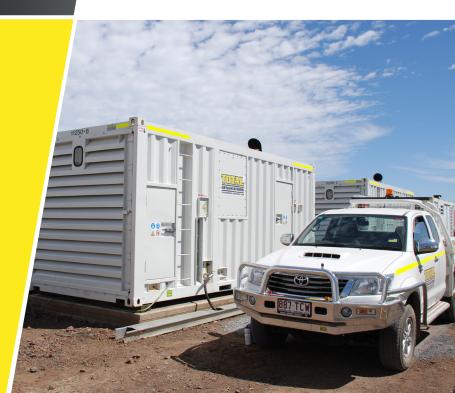

# WHAT WE DO

At Total Generators our focus is to deliver embedded power generation solutions that align exactly with your poer requirements so you get the best possible results. Our variety of solutions includes gas, solar or diesel generators and power stations ranging from 20kVA to 20 Megawatts.

#### **Power Equipment**

We have the most comprehensive and diverse range of diesel and gas generators in Australia.

Whether its trailer or skid mounted, we give you many varieties of options so we can deliver the most suitable Power Generation solution for meeting the needs of our clients.

Power equipment supply services include:

- Generators and Power Stations
- Battery Energy Storage System 30kW to 500kW
- Transformers 250 kVA to 6000 kVA
- Distribution Boards 10 / 240V 400Amp/415V
- Cables and Power Locks to 11,000 volts
- Load Banks 1,000W to 1,000kW
- Fuel Cells 1,000 litre to 79,000 litres
- Switchboards > 800 Amp/ 415 Volt 3 / 4 Pole